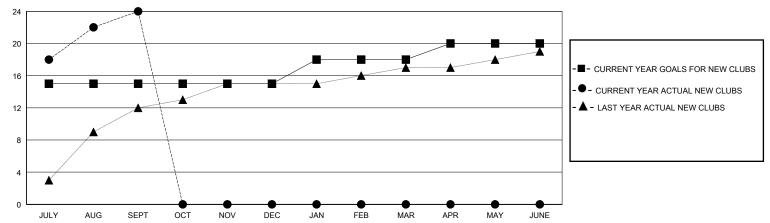

## GOALS AND ACTUAL NEW CLUBS CUMULATIVE

## District 325 J

Results as of: 9/30/2024

| GMT:                       |               | LOC       | CATION NEPAL  |                            |                       |                         | GMT CA                                             |
|----------------------------|---------------|-----------|---------------|----------------------------|-----------------------|-------------------------|----------------------------------------------------|
| Clubs                      |               |           |               | Members                    |                       |                         |                                                    |
| RESULTS FOR 2024-2025      |               |           |               | RESULTS FOR 2024-2025      |                       |                         |                                                    |
| QUARTER                    | NEW CLUB GOAL | NEW CLUBS | DROPPED CLUBS | QUARTER MEMB               | ER GROWTH NET<br>GOAL | MEMBER GROWTH<br>ACTUAL | DROPPED<br>MEMBERS ACTUAL<br>(including transfers) |
| JULY/AUG/SEPT              | 15            | 24        | 0             | JULY/AUG/SEPT              | 140                   | 690                     | 88                                                 |
| OCT/NOV/DEC<br>JAN/FEB/MAR | 3             | 0         | 0             | OCT/NOV/DEC<br>JAN/FEB/MAR | 0<br>40               | 0                       | 0                                                  |
| APR/MAY/JUNE               | 2             | 0         | 0             | APR/MAY/JUNE               | 20                    | 0                       | 0                                                  |