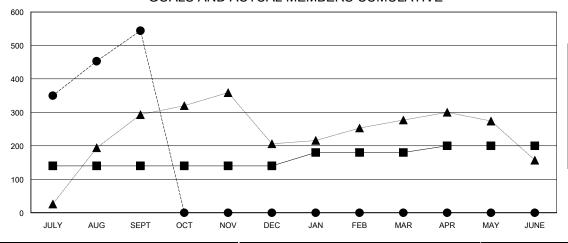

## GOALS AND ACTUAL MEMBERS CUMULATIVE

| <br>MEMBER | GROWTH | NET | GOAL |
|------------|--------|-----|------|
|            |        |     |      |

- ● - MEMBER GROWTH ACTUAL

- ▲ - LAST YEAR MEMBERSHIP ACTUAL

## District 325 J

Results as of: 9/30/2024

| GMT:                       |               | LOC       | CATION NEPAL  |                            |                       |                         | GMT CA                                             |
|----------------------------|---------------|-----------|---------------|----------------------------|-----------------------|-------------------------|----------------------------------------------------|
| Clubs                      |               |           |               | Members                    |                       |                         |                                                    |
| RESULTS FOR 2024-2025      |               |           |               | RESULTS FOR 2024-2025      |                       |                         |                                                    |
| QUARTER                    | NEW CLUB GOAL | NEW CLUBS | DROPPED CLUBS | QUARTER MEMB               | ER GROWTH NET<br>GOAL | MEMBER GROWTH<br>ACTUAL | DROPPED<br>MEMBERS ACTUAL<br>(including transfers) |
| JULY/AUG/SEPT              | 15            | 24        | 0             | JULY/AUG/SEPT              | 140                   | 690                     | 88                                                 |
| OCT/NOV/DEC<br>JAN/FEB/MAR | 3             | 0         | 0             | OCT/NOV/DEC<br>JAN/FEB/MAR | 0<br>40               | 0                       | 0                                                  |
| APR/MAY/JUNE               | 2             | 0         | 0             | APR/MAY/JUNE               | 20                    | 0                       | 0                                                  |